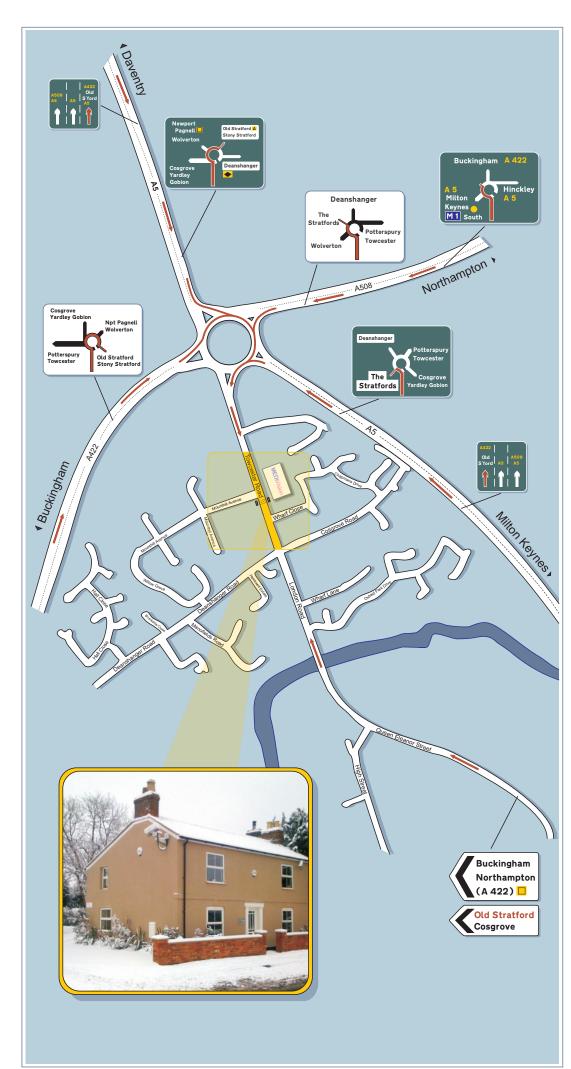

# By Car

### From the North

M1 South, exit at J15. Turn right A508 toward Stony Stratford. Stay on A508 for 8 miles, going through Roade (mind the cameras) and Grafton Regis until you meet a large roundabout where A508 meets A5 and A422. Take 2nd exit (left) towards Old Stratford.

Our building is 500 yards on the left just before the pelican crossing. Turn into the entrance where you will find MEDiVision parking immediately on the left.

### From the South

M1, proceed North exit at J14. Turn right off the slip road towards Newport Pagnell (A509). After 1 mile at the first roundabout, turn left towards Central Milton Keynes (A422). Straight over 7 roundabouts. At the 8th roundabout turn right onto the A5 dual carriageway north towards Towcester. At the first roundabout turn hard left onto Towcester Road towards Old Stratford.